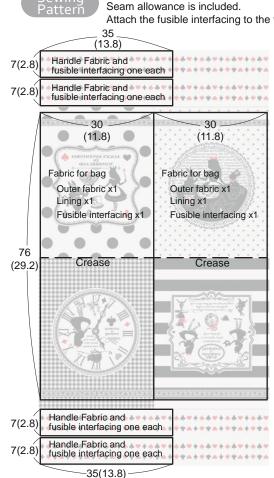

Product number: 3300495

Materials

Fabric: 1 panel, width 110cm(43.3in) x 60cm(23.6in) Lining: width 110cm (43.3in) x 60cm(23.6in) Fusible interfacing: width 110cm(43.3in) x 60cm(23.6in)

Unit: cm and inches

Attach the fusible interfacing to the wrong side of the fabric

1. Fold the handle on the long side, then stitch both sides.

2. Baste the handle to the outer bag fabric

\* Baste the other handle to the bag as well