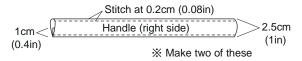

Attach the fusible interfacing to the wrong side of the fabric

1. Fold the handle on the long side, then stitch both sides.

2. Baste the handle to the outer bag fabric

\* Baste the other handle to the bag as well