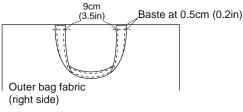

Attach the fusible interfacing to the wrong side of the fabric

1. Fold the handle on the long side, then stitch both sides.

2. Baste the handle to the outer bag fabric

\* Baste the other handle to the bag as well