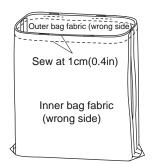

5. Place the outer and inner bag fabric together, right side in. Sew the bag opening.

6. Pull the right side out and close the opening.

Inner bag fabric (right side) Stitch the bag opening, Stitch at 0.2cm (0.08in) Outer bag fabric (right side)