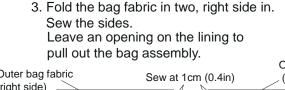

5. Place the outer and inner bag fabric together, right side in. Sew the bag opening.

6. Pull the right side out and close the opening.

Inner bag fabric (right side) Stitch the bag opening, Stitch at 0.2cm (0.08in) Outer bag fabric (right side)