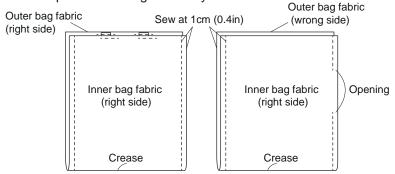

5. Place the outer and inner bag fabric together, right side in. Sew the bag opening.

6. Pull the right side out and close the opening.

Inner bag fabric (right side) Stitch the bag opening, Stitch at 0.2cm (0.08in) Outer bag fabric (right side)