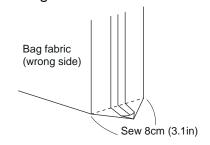

4. Separate the seams, fold the bag bottom to the sewing line on the sides. Make the gussets.

Unauthorised reproduction this material is prohibited