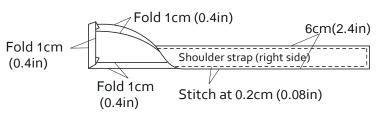

## Materials |

Fabric: width 110cm (43.3in) × 80cm (31.5in) One woven label

Unit: cm and inches

[ ] : Seam allowance 1cm, otherwise specified

1. Make the shoulder strap.

Fold in half when finished. Stitch all sides.

5. Fold the bag then sew stitches.

6. Attach the shoulder strap.

7. Attach the woven label to where you like. Here is your shoulder bag!

Stitch at 0.5cm (0.2in)

(0.8in)