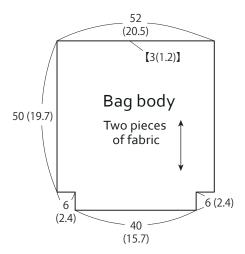

## Materials |

Fabric: width 110cm (43.3in) × 80cm (31.5in) One woven label

Unit: cm and inches

[ ] : Seam allowance 1cm, otherwise specified

1. Make the shoulder strap.

Fold in half when finished. Stitch all sides.

2. Zigzag stitch the edges of the fabric for the bag body.

3. Place the two bag fabric together, right side in, then sew the sides and bottom. Separate the seams.

4. Sew the gusset and sew zigzag stitches with a sewing machine.