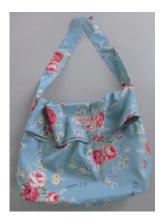

## Flower Sugar Maison Shoulder Bag

Product number: 300480



## Materials |

Fabric: width 110cm (43.3in) × 80cm (31.5in) One woven label

Unit: cm and inches

[ ] : Seam allowance 1cm, otherwise specified





1. Make the shoulder strap.

Fold in half when finished. Stitch all sides.



2. Zigzag stitch the edges of the fabric for the bag body.



3. Place the two bag fabric together, right side in, then sew the sides and bottom. Separate the seams.



4. Sew the gusset and sew zigzag stitches with a sewing machine.



5. Fold the bag then sew stitches.



6. Attach the shoulder strap.



7. Attach the woven label to where you like. Here is your shoulder bag!

Stitch at 0.5cm (0.2in)

(0.8in)