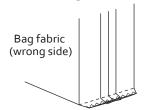

2. Zigzag stitch the edges of the fabric for the bag body.

3. Place the two bag fabric together, right side in, then sew the sides and bottom. Separate the seams.

4. Sew the gusset and sew zigzag stitches with a sewing machine.