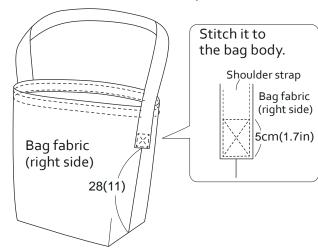

5. Fold the bag then sew stitches.

6. Attach the shoulder strap.

7. Attach the woven label to where you like. Here is your shoulder bag!

Stitch at 0.5cm (0.2in)

(0.8in)