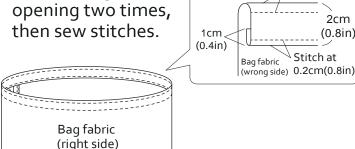

5. Fold the bag then sew stitches.

6. Attach the shoulder strap.

7. Attach the woven label to where you like. Here is your shoulder bag!

Stitch at 0.5cm (0.2in)

(0.8in)