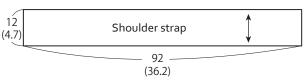

## Materials |

Fabric: width 110cm (43.3in) × 80cm (31.5in) One woven label

Unit: cm and inches

[ ] : Seam allowance 1cm, otherwise specified

1. Make the shoulder strap.

Fold in half when finished. Stitch all sides.