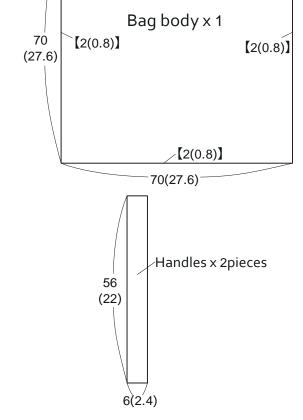

② Sew the handles to the bag body

- Fabric: width 110cm(43.3in) ×90cm(35.4in)
- One woven label

Product number:300479

Sewing Pattern

Unit: cm and inches

[ ] : Seam allowance 1cm, otherwise specified

[2(0.8)]