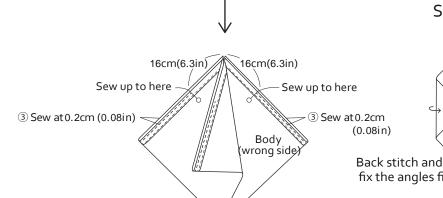

- 2. Sew until the mark
  - 1) Fold in half, right side in

Body (wrong side)

4. Fold the angles of the bag bottom upwards. Sew and fix them to the bag body.

5. Attach the woven label to where you like. Here is your round bag!