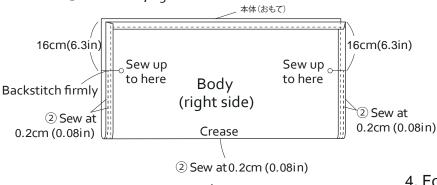

- 2. Sew until the mark
  - 1) Fold in half, right side in

Body (wrong side)

4. Fold the angles of the bag bottom upwards. Sew and fix them to the bag body.

5. Attach the woven label to where you like. Here is your round bag!