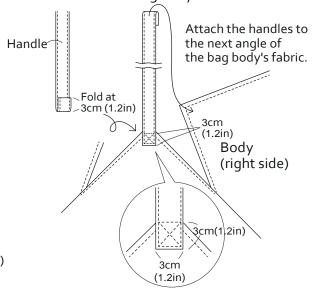

## Flower Sugar Maison Round Bag

1cm (0.4in)

Stitch at

0.2cm

(0.08in)

1. Fold the edges two times. Stitch.

3. Make the handles then sew them to the bag body.

Stitch at 0.2cm(0.08in) 3cm(1.2in) Handle (right side) (0.4in)Make the other handle likewise

② Sew the handles to the bag body

- Fabric: width 110cm(43.3in) ×90cm(35.4in)
- One woven label

Product number:300479

Sewing Pattern

Unit: cm and inches

[ ] : Seam allowance 1cm, otherwise specified

[2(0.8)]