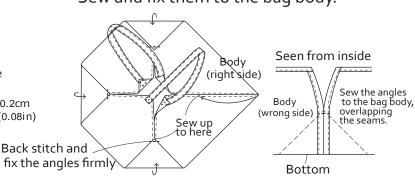

- 2. Sew until the mark
  - 1) Fold in half, right side in

Body (wrong side)

4. Fold the angles of the bag bottom upwards. Sew and fix them to the bag body.

5. Attach the woven label to where you like. Here is your round bag!